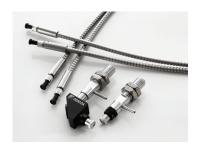

All Speedflo units can be assembled with a combination of sensor options from a selection of available sensors including target voltage, PEM in-situ, PEM ex-situ (Penning) and Optix, or Lambda for O<sup>2</sup> only.