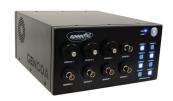

#### **APPLICATIONS**

• Reactive sputtering

With two options available – offering a choice of 8 channels for Speedflo, or 3 channels for Speedflo Mini – Speedflo has the flexibility to benefit a wide range of reactive processes, from magnetron sputtering to PECVD and electron beam deposition.

All Speedflo units can be assembled with a combination of sensor options from a selection of available sensors including target voltage, PEM in-situ, PEM ex-situ (Penning) and Optix, or Lambda for O<sup>2</sup> only.