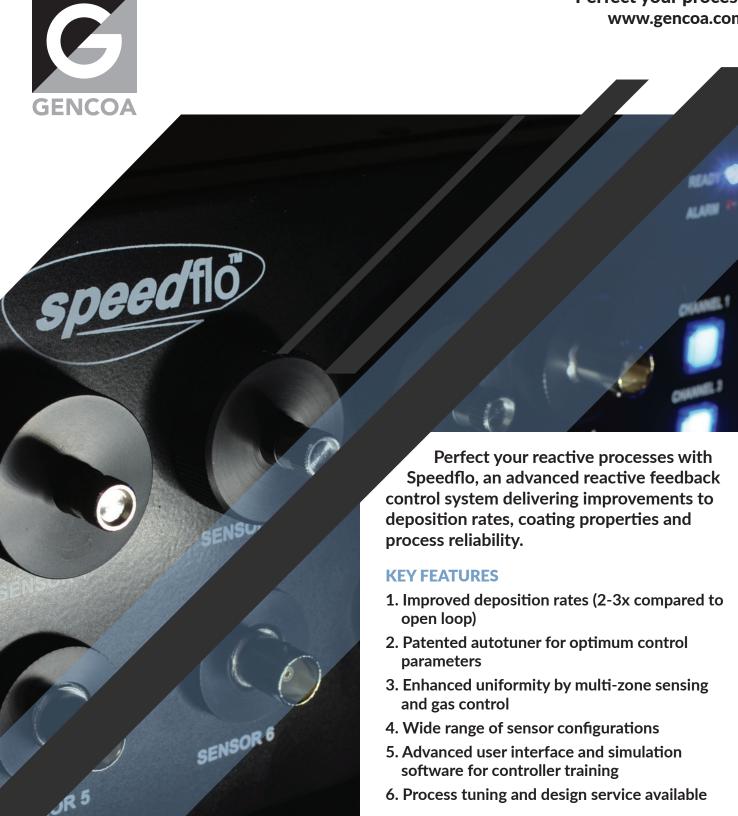

# **SPEEDFLO**

# SPEEDIE

#### **APPLICATIONS**

• Reactive sputtering





With two options available – offering a choice of 8 channels for Speedflo, or 3 channels for Speedflo Mini – Speedflo has the flexibility to benefit a wide range of reactive processes, from magnetron sputtering to PECVD and electron beam deposition.

All Speedflo units can be assembled with a combination of sensor options from a selection of available sensors including target voltage, PEM in-situ, PEM ex-situ (Penning) and Optix, or Lambda for O<sup>2</sup> only.



## **SPEEDFLO AUTOTUNER**

Speedflo features a patented, state-of-the-art automatic controller tuning procedure, providing optimum controller parameters for your process at the click of a button. The auto-tuning procedure is fast and effective – and