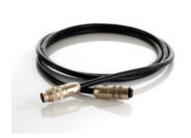

All Speedflo units can be assembled with a combination of sensor options from a selection of available sensors including target voltage, PEM in-situ, PEM ex-situ (Penning) and Optix, or Lambda for O<sup>2</sup> only.