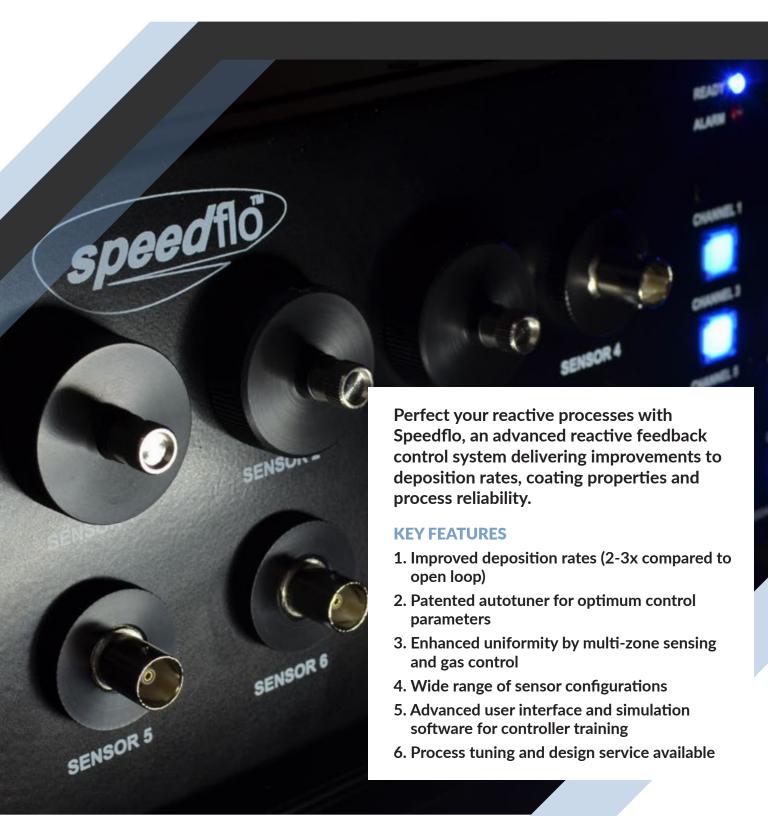

All Speedflo units can be assembled with a combination of sensor options from a selection of available sensors including target voltage, PEM in-situ, PEM ex-situ (Penning) and Optix, or Lambda for O<sup>2</sup> only.