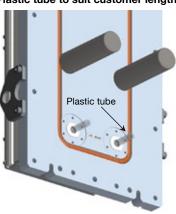

# Plastic tube to suit customer length

| Flow rate | 40 l/min              |
|-----------|-----------------------|
| Tube size | 1/2" OD               |
| Power     | AC, DC, Pulsed DC, RF |