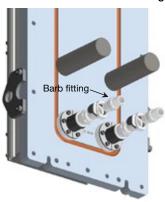

#### Push-in elbow

| Flow rate | 20-25 l/min       |
|-----------|-------------------|
| Tube size | 1/2" OD           |
| Power     | AC, DC, Pulsed DC |

# Swagelok PFA elbow

| Flow rate | 20 l/min          |
|-----------|-------------------|
| Tube size | 1/2" OD           |
| Power     | AC, DC, Pulsed DC |