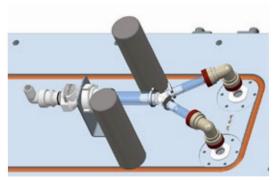

# Quick release auto-shutoff straight

| Flow rate | 80 l/min          |
|-----------|-------------------|
| Tube size | 3/4" ID           |
| Power     | AC, DC, Pulsed DC |

#### Quick release auto shut-off Y type

| Flow rate |                   |
|-----------|-------------------|
| 1/2" OD   | 12-14 l/min       |
| 3/4" OD   | 20 l/min          |
| Tube size | 1/2" OD, 3/4" OD  |
| Power     | AC, DC, Pulsed DC |