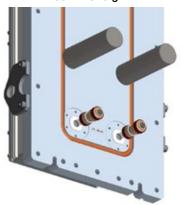

# Push-in straight

| Flow rate | 40 l/min        |
|-----------|-----------------|
| Tube size | 1/2" OD         |
| Power     | AC DC Pulsed DC |