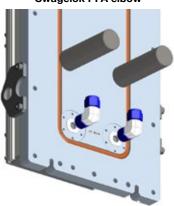

# Swagelok PFA elbow

| Flow rate | 20 l/min          |
|-----------|-------------------|
| Tube size | 1/2" OD           |
| Power     | AC, DC, Pulsed DC |