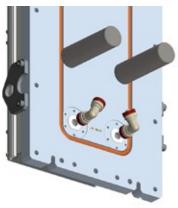

#### Push-in elbow

| Flow rate | 20-25 l/min       |
|-----------|-------------------|
| Tube size | 1/2" OD           |
| Power     | AC, DC, Pulsed DC |