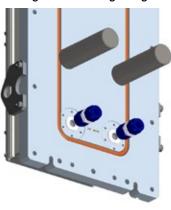

# Water Cooling Options

Water connection options for cooling of Gencoa externally mounted rectangular magnetron

Most rectangular magnetrons are provided with two water-in and two water-out connections for cooling the cathode during operation.

Illustrated below are the various options for water connections on rectangular magnetrons manufactured by Gencoa.

Rectangular magnetron with two water-in/out connections