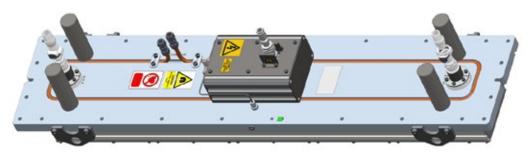

# Water Cooling Options

Water connection options for cooling of Gencoa externally mounted rectangular magnetron

Most rectangular magnetrons are provided with two water-in and two water-out connections for cooling the cathode during operation.

Illustrated below are the various options for water connections on rectangular magnetrons manufactured by Gencoa.

Rectangular magnetron with two water-in/out connections