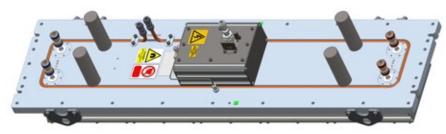

# Water Cooling Options

Water connection options for cooling of Gencoa externally mounted rectangular magnetron

Most rectangular magnetrons are provided with two water-in and two water-out connections for cooling the cathode during operation.

Illustrated below are the various options for water connections on rectangular magnetrons manufactured by Gencoa.

Rectangular magnetron with two water-in/out connections